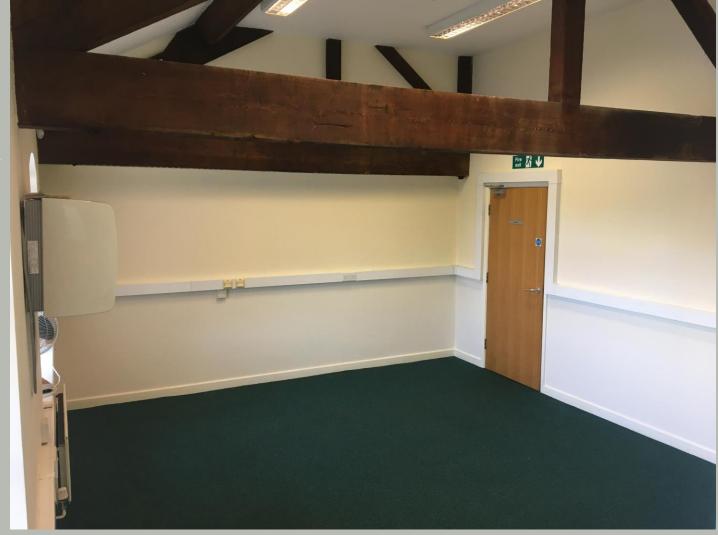

#### **DESCRIPTION**

Unit 2 is a ground floor office area, with 2 offices, shared kitchen and w/c facilities.

#### **SPECIFICATION**

Each unit has the following specification:

- Carpeted and Decorated throughout
- Y Cat 2 Lighting
- P Double Glazing
- Alarmed
- Y Central Fire alarm System
- Wall mounted electrical/computer cabling "Buzz Board"
- Y Fitted Kitchen
- P Disabled Toilets