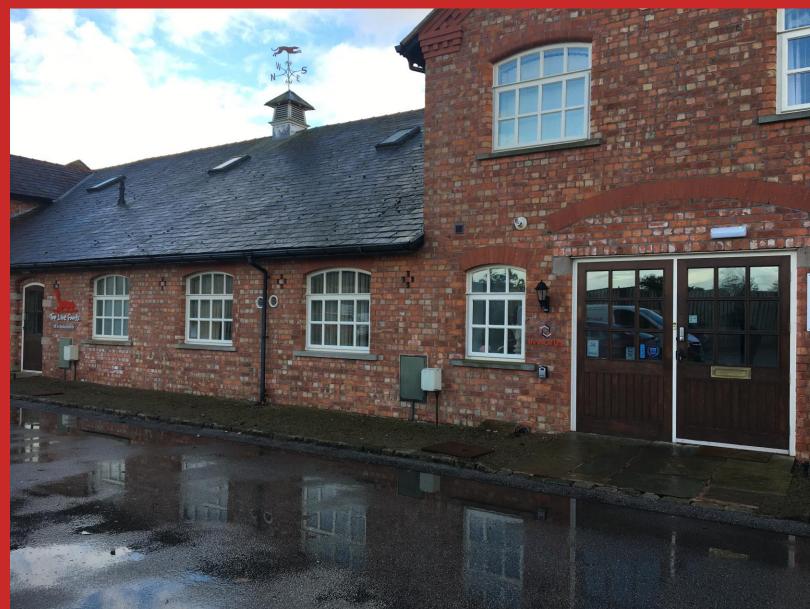

# SPRING FARM BUSINESS CENTRE

- Y SPRING FARM BUSINESS CENTRE, MOSS LANE, MINSHULL VERNON, CREWE, CHESHIRE CW1 4RJ
- 638 SQ FEET (59 SQ METRES)
- ✓ FLEXIBLE TERMS
- AVAILABLE IMMEDIATLEY
- # £1000 PCM + VAT

#### **LOCATION**

Spring Farm Business Centre is a prestigious office development set in the heart of the Cheshire countryside. The traditionally constructed buildings offer individual office spaces for both established and start up business. The buildings are set in peaceful rural environment with good links by road, rail and air.