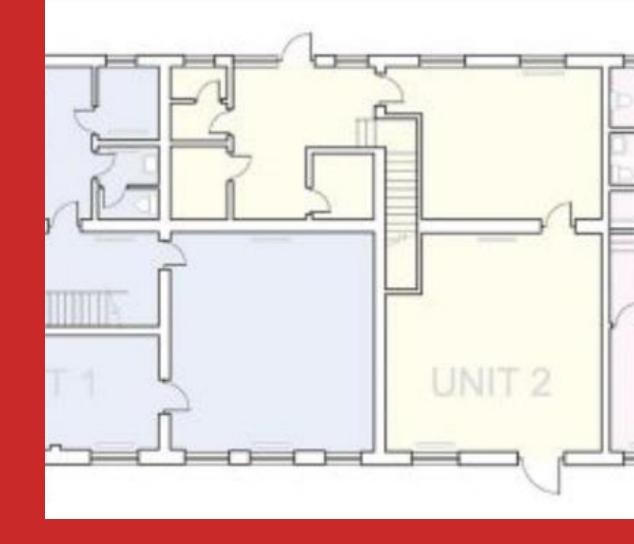

#### **DESCRIPTION**

Unit 2 is a ground floor office area, with 2 offices, shared kitchen and w/c facilities.

#### **ACCOMMODATION**

Office 1 - 4.24m x 5.13m Office 2 - 6.09m x 6.17m

SELBY RURAL

Shared kitchen and w/c facilities. Car parking.