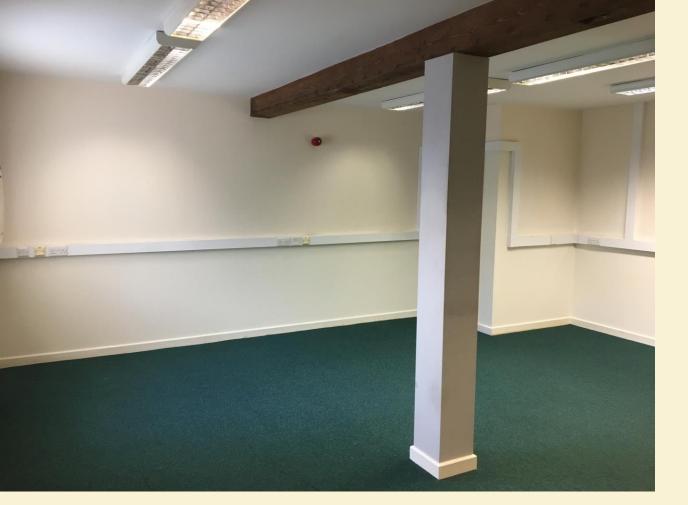

#### **DESCRIPTION**

Unit 2 is a ground floor office area, with 2 offices, shared kitchen and w/c facilities.

#### **SPECIFICATION**

Each unit has the following specification:

- Carpeted and Decorated throughout
- Y Cat 2 Lighting
- P Double Glazing
- Alarmed
- Y Central Fire alarm System
- Wall mounted electrical/computer cabling "Buzz Board"
- Y Fitted Kitchen
- P Disabled Toilets