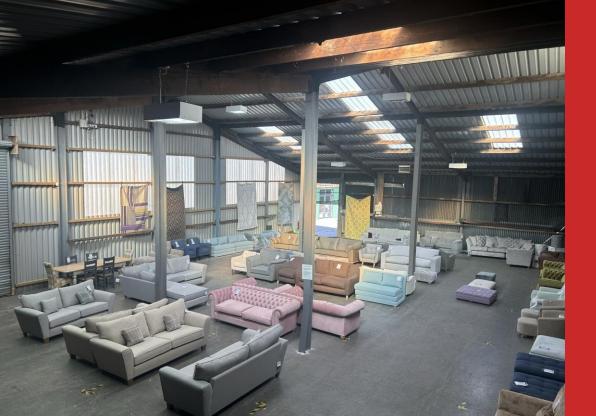

SELBY RURAL

Unit 2 is a former shippon of red brick construction under an attractive steel framed roof and fibre cement roof. The floor is concrete. The building is accessed to the front via a sliding metal double door.

21.01 x 10.25m (215m2 / 2314 ft2).