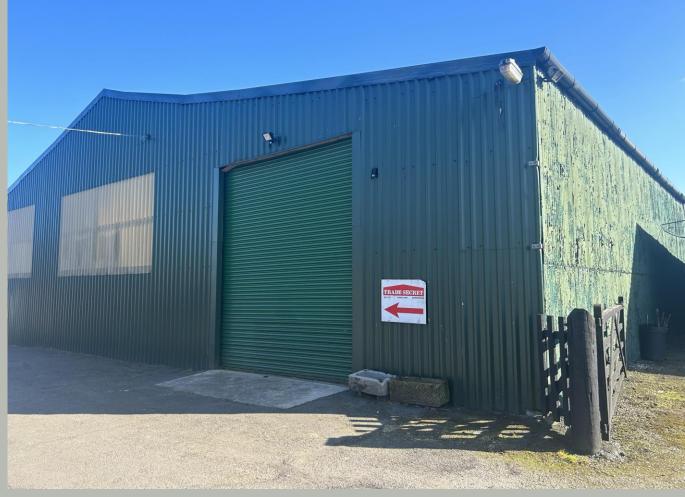

# **DESCRIPTION**

Unit 1 is a steel portal frame building, under a box profile roof with box profile cladding and a concrete floor. The building has the benefit of a 3.6 metre (12ft) wide roller shutter door and a further sliding door. 22.11 x 13.46 m (297m2 / 3196 ft2).

#### **PLANNING**

It is worth noting the units are subject to a planning condition stating, "the premises shall be used for the retail of household and garden furniture only and for no other purpose". The Landlord will assist with any planning matters if they arise.