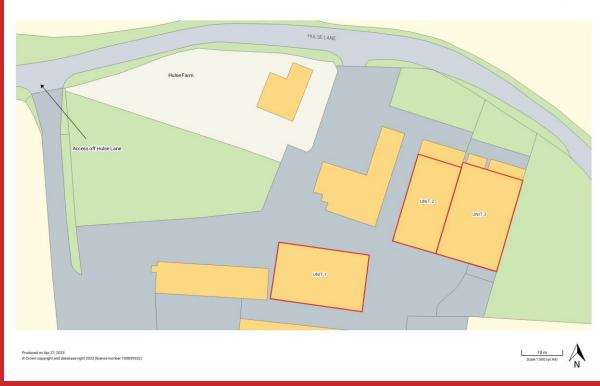

#### **LOCATION**

Hulse Farm is in a rural setting on the outskirts of Lach Dennis, Northwich set in the heart of the Cheshire countryside. The three former agricultural buildings have been converted into attractive, useful buildings that could be utilised for several purposes (subject to planning). The buildings are set in a peaceful rural environment with good links by road, rail and air.