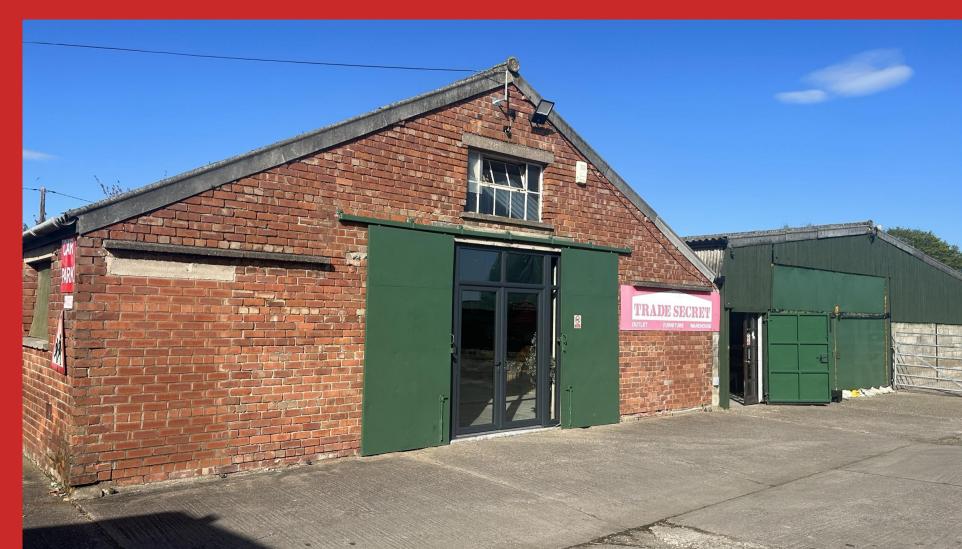

#### **LOCATION**

Hulse Farm is in a rural setting on the outskirts of Lach Dennis, Northwich set in the heart of the Cheshire countryside. The three former agricultural buildings have been converted into attractive, useful buildings that could be utilised for several purposes (subject to planning). The buildings are set in a peaceful rural environment with good links by road, rail and air.

# **DESCRIPTION**

Unit 1 is a steel portal frame building, under a box profile roof with box profile cladding and a concrete floor. The building has the benefit of a 3.6 metre (12ft) wide roller shutter door and a further sliding door. 22.11 x 13.46 m (297m2 / 3196 ft2).

SELBY RURAL

Unit 2 is a former shippon of red brick construction under an attractive steel framed roof and fibre cement roof. The floor is concrete. The building is accessed to the front via a sliding metal double door.