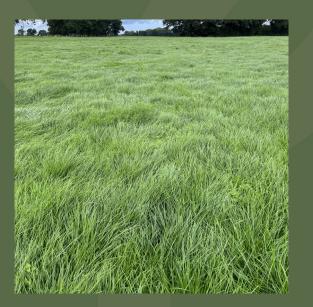

#### DESCRIPTION

The maize crop totals 26 acres (10.52 Hectares) available as a whole. The variety of maize is "Augustus KWS". The maize block has 3 good access points off Aldersey Lane.

The grass field totals 18.85 acres (7.62 Hectares) and is also available for mowing.