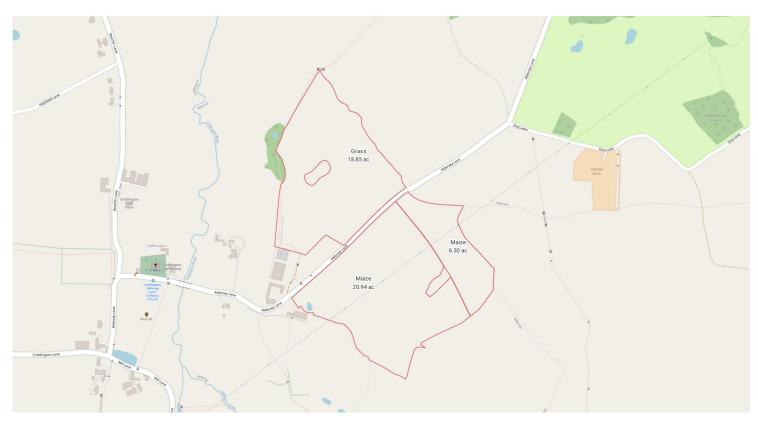

#### DESCRIPTION

The maize crop totals 26 acres (10.52 Hectares) available as a whole. The variety of maize is "Augustus KWS". The maize block has 3 good access points off Aldersey Lane.

The grass field totals 18.85 acres (7.62 Hectares) and is also available for mowing.

#### LOCATION

The maize and grass are located at Crooke Farm. The maize block is situated on the east of Aldersey Lane and the grass field is adjacent to the yard and buildings at Crooke Farm.

Produced on Aug 23, 2023. © Crown copyright and database right 2023 (licence number 100059532) 200 m Scale 1:6094 (at A4)