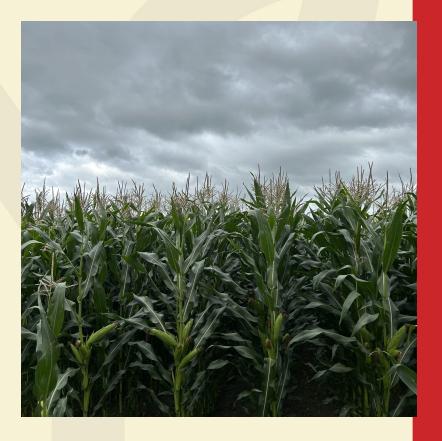

#### DESCRIPTION

The maize crop totals 26 acres (10.52 Hectares) available as a whole. The variety of maize is "Augustus KWS". The maize block has 3 good access points off Aldersey Lane.

The grass field totals 18.85 acres (7.62 Hectares) and is also available for mowing.