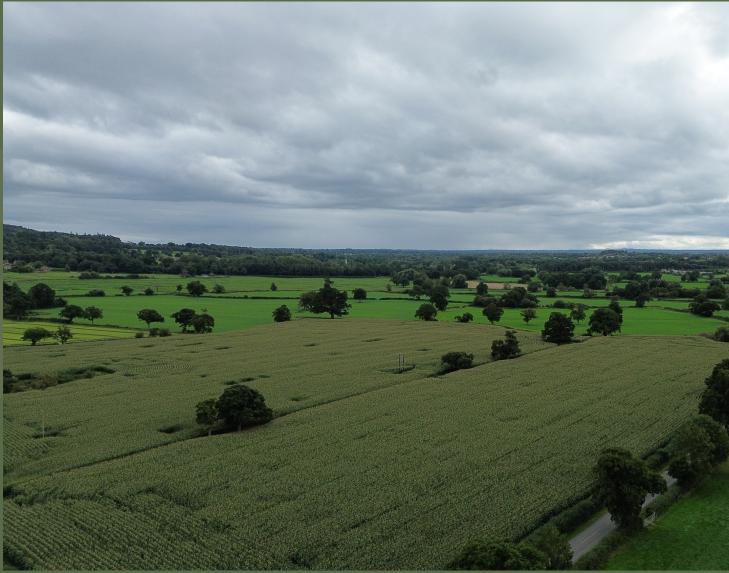

#### DESCRIPTION

The maize crop totals 26 acres (10.52 Hectares) available as a whole. The variety of maize is "Augustus KWS". The maize block has 3 good access points off Aldersey Lane.

The grass field totals 18.85 acres (7.62 Hectares) and is also available for mowing.

#### LOCATION

The maize and grass are located at Crooke Farm. The maize block is situated on the east of Aldersey Lane and the grass field is adjacent to the yard and buildings at Crooke Farm.

Produced on Aug 23, 2023. © Crown copyright and database right 2023 (licence number 100059532) 200 m Scale 1:6094 (at A4)