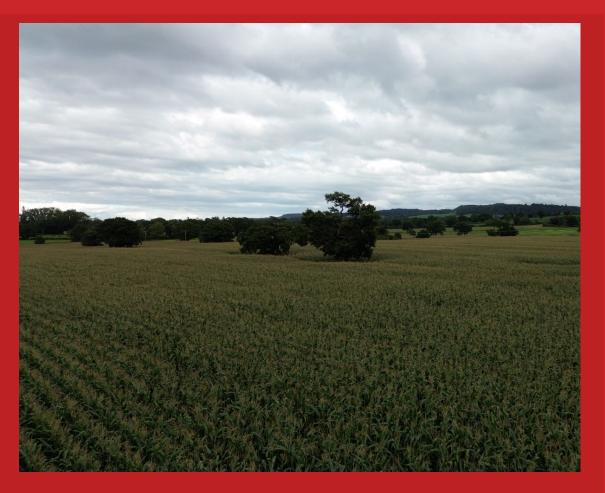

#### DESCRIPTION

The maize crop totals 26 acres (10.52 Hectares) available as a whole. The variety of maize is "Augustus KWS". The maize block has 3 good access points off Aldersey Lane.

The grass field totals 18.85 acres (7.62 Hectares) and is also available for mowing.

#### LOCATION

The maize and grass are located at Crooke Farm. The maize block is situated on the east of Aldersey Lane and the grass field is adjacent to the yard and buildings at Crooke Farm.

Produced on Aug 23, 2023. © Crown copyright and database right 2023 (licence number 100059532) 200 m Scale 1:6094 (at A4)