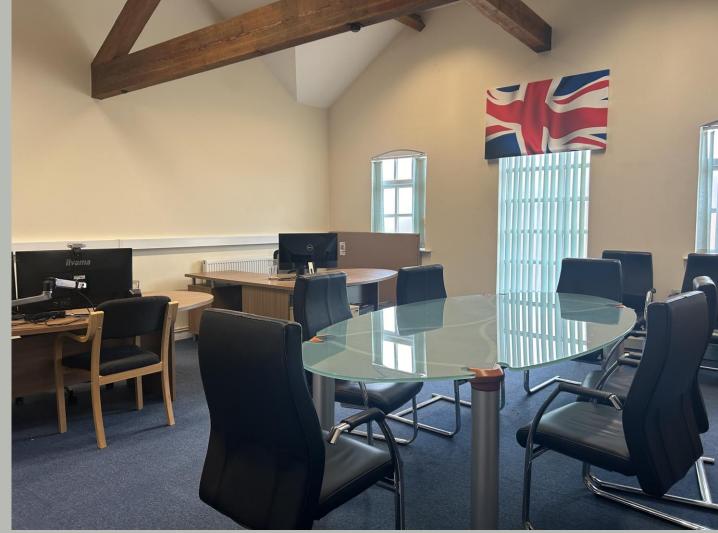

# **DESCRIPTION**

Office 4, Unit 1 is a first floor area, with 1 office, shared kitchen and w/c facilities.

# **ACCOMMODATION**

Office  $4 - 380 \text{ ft}^2 (35\text{m}^2)$ 

SELBY RURAL

Shared kitchen and w/c facilities. Car parking.