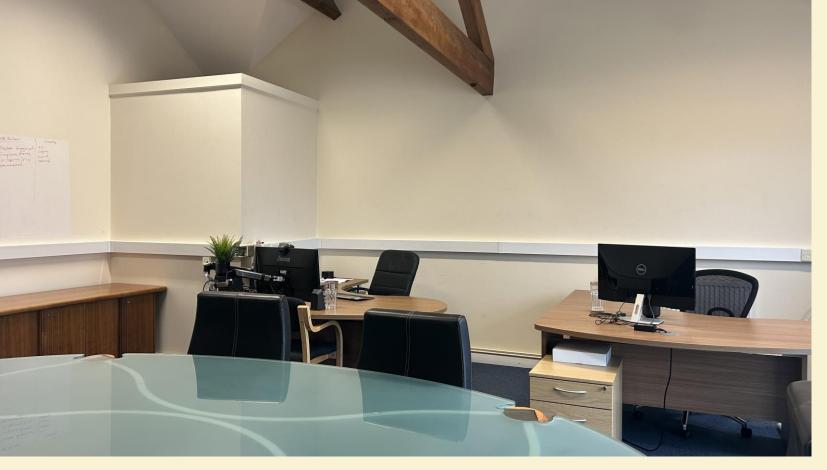

# **DESCRIPTION**

Office 4, Unit 1 is a first floor area, with 1 office, shared kitchen and w/c facilities.

# **ACCOMMODATION**

Office  $4 - 380 \text{ ft}^2 (35\text{m}^2)$ 

SELBY RURAL

Shared kitchen and w/c facilities. Car parking.